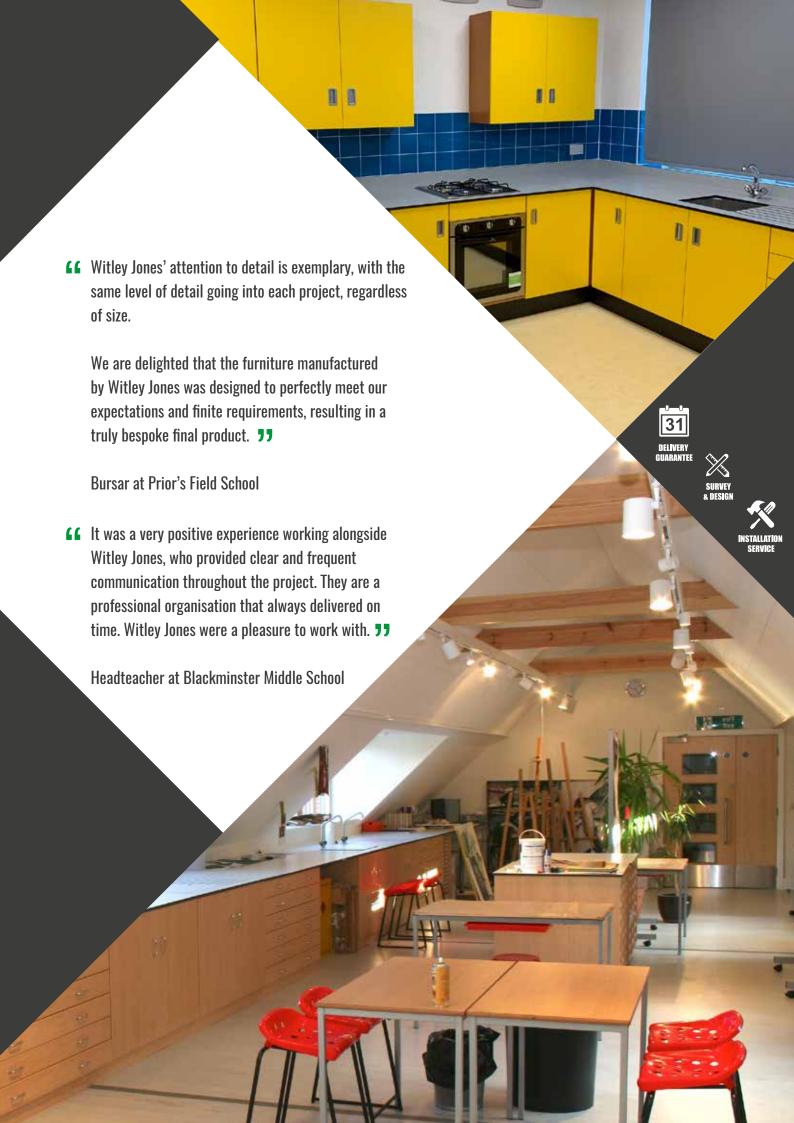

Witley Jones Furniture design, manufacture and install high quality bespoke school furniture.

We manufacture to order to meet your requirements, expectations and budget. Be it material type, finish, specific colours, shapes or dimensions, we help create furniture specific to your requirements.

Our in-house team works closely with you, your contractors and consultants, providing a total service from start to finish, beginning with a free consultation and design service.

Upon agreeing the final design of a project, we work with you to select materials and produce a schedule in conjunction with the overall project plan.

All school furniture is manufactured and assembled in our state of the art factories by experienced skilled staff. We have a dedicated installation team that deliver and fit all pieces of furniture onsite alongside our senior management team, who oversee the completion of every project.