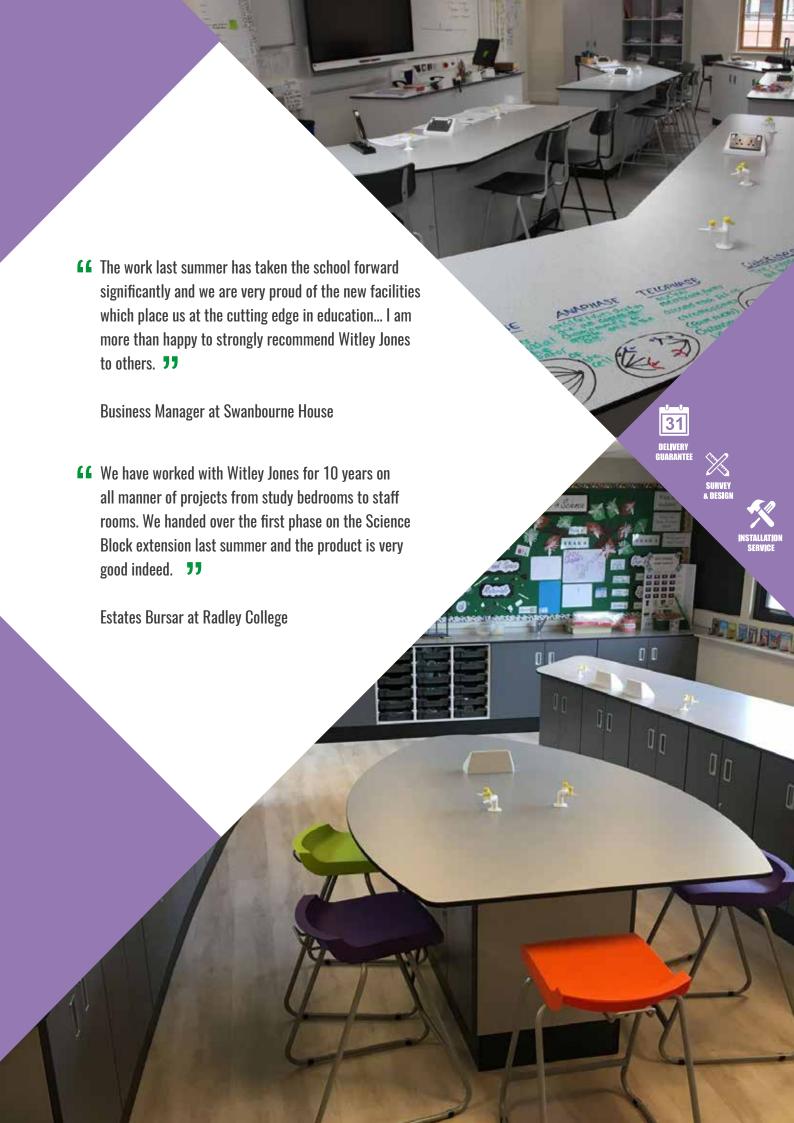

our requirements, expectations and budget. Be it material type, finish, specific colours, shapes or dimensions, we help create furniture specific to your requirements.

Our in-house team works closely with you, your contractors and consultants, providing a total service from start to finish, beginning with a free consultation and design service.

Upon agreeing the final design of a project, we work with you to select materials and produce a schedule in conjunction with the overall project plan.

All school furniture is manufactured and assembled in our state of the art factories by experienced skilled staff. We have a dedicated installation team that deliver and fit all pieces of furniture onsite alongside our senior management team, who oversee the completion of every project.

































from consultation to installation

Legally sourced and sustainable timber (FSC and PEFC accredited suppliers) All our packaging is recyclable or reusable

All timber waste is used to fuel our biomass

Water-based lacquers which are

boiler which heats our premises

formaldehyde-free

**Sustainability** 

Purpose-built assembly factory

Quality control and wrapping as standard