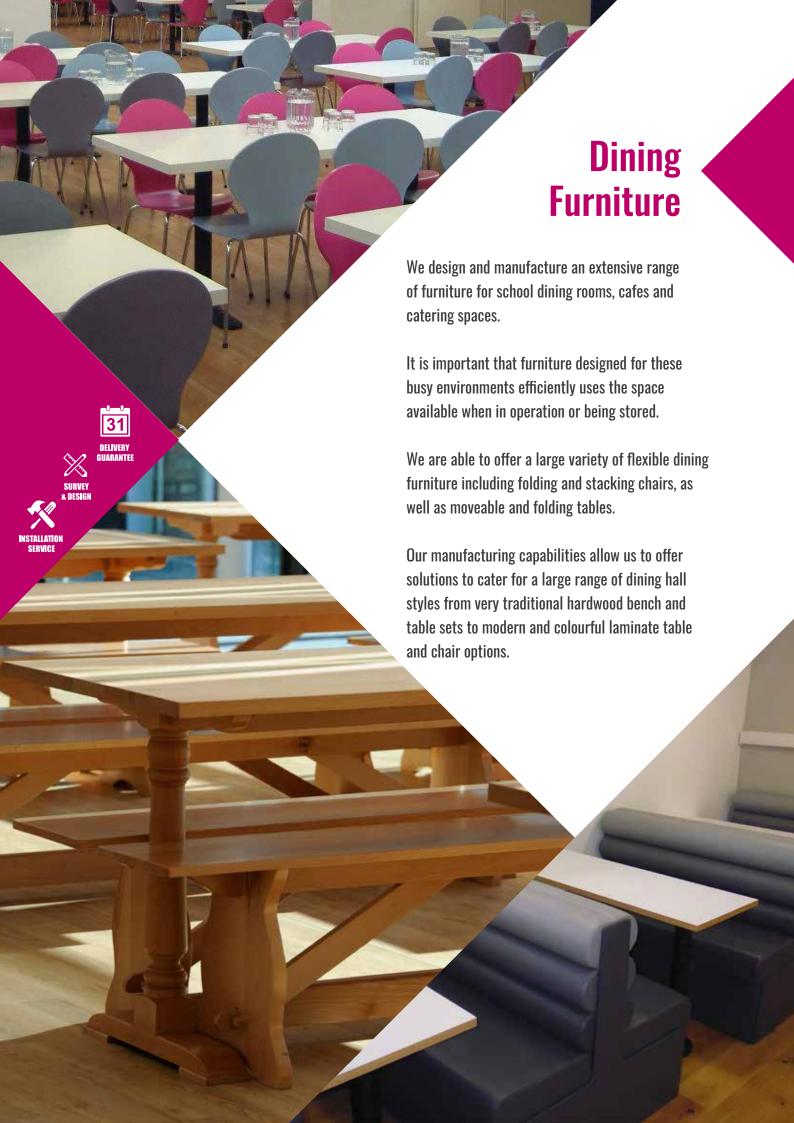

Witley Jones Furniture design, manufacture and install high quality bespoke school furniture.

We manufacture to order to meet your requirements, expectations and budget. Be it material type, finish, specific colours, shapes or dimensions, we help create furniture specific to your requirements.

Our in-house team works closely with you, your contractors and consultants, providing a total service from start to finish, beginning with a free consultation and design service.

Upon agreeing the final design of a project, we work with you to select materials and produce a schedule in conjunction with the overall project plan.

All school furniture is manufactured and assembled in our state of the art factories by experienced skilled staff. We have a dedicated installation team that deliver and fit all pieces of furniture onsite alongside our senior management team, who oversee the completion of every project.